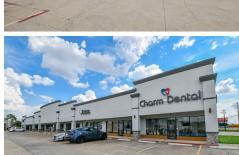

## 2201 Thompson Road - UNIT 104, Richmond, TX 77469. 202, Richmond, TX 77469

- » Shopping Center |  $6,512 \text{ ft}^2$  | Lot:  $65,545 \text{ ft}^2$  (1.5 acres)
- » Fully built out and can easily be repurposed
- » Neighborhood Shopping Center
- » Excellent location off main road
- » Includes four HVAC Systems
- » More Info: 2201ThompsonRoad-UNIT104RichmondTX77469202.Is4Lease.com

KCG Property Management 5610 5th Street, Katy, TX 77493 08322168524 rachel@rachelinvest.com http://www.kcgpropertymanagement.com

Currently used as a children's gym and has been built out as standard retail space (see pictures). Excellent for showroom, retail, office and sports business.