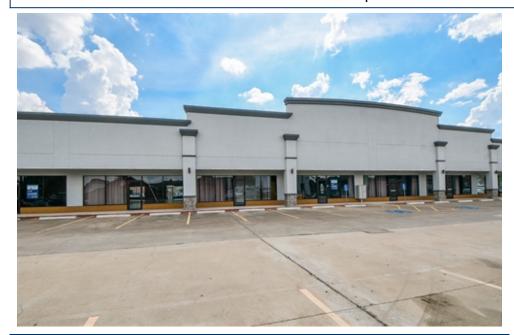

## 2201 Thompson Road - UNIT 104, Richmond, TX 77469. 202, Richmond, TX 77469

- » Shopping Center |  $6,512 \text{ ft}^2$  | Lot:  $65,545 \text{ ft}^2$  (1.5 acres)
- » Fully built out and can easily be repurposed
- » Neighborhood Shopping Center
- » Excellent location off main road
- » Includes four HVAC Systems
- » More Info: 2201ThompsonRoad-UNIT104RichmondTX77469202.Is4Lease.com

KCG Property Management 5610 5th Street, Katy, TX 77493 08322168524 rachel@rachelinvest.com http://www.kcgpropertymanagement.com

Currently used as a children's gym and has been built out as standard retail space (see pictures). Excellent for showroom, retail, office and sports business.