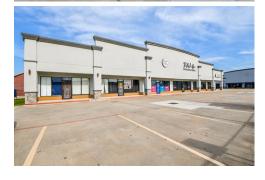

## 2201 Thompson Road - UNIT 104, Richmond, TX 77469. 202, Richmond, TX 77469

- » Shopping Center |  $6,512 \text{ ft}^2$  | Lot:  $65,545 \text{ ft}^2$  (1.5 acres)
- » Fully built out and can easily be repurposed
- » Neighborhood Shopping Center
- » Excellent location off main road
- » Includes four HVAC Systems
- » More Info: 2201ThompsonRoad-UNIT104RichmondTX77469202.Is4Lease.com

KCG Property Management 5610 5th Street, Katy, TX 77493 08322168524 rachel@rachelinvest.com http://www.kcgpropertymanagement.com

Currently used as a children's gym and has been built out as standard retail space (see pictures). Excellent for showroom, retail, office and sports business.