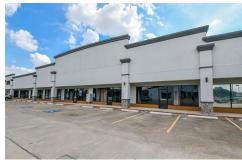

## 2201 Thompson Road - UNIT 104, Richmond, TX 77469. 202, Richmond, TX 77469

- » Shopping Center |  $6,512 \text{ ft}^2$  | Lot:  $65,545 \text{ ft}^2$  (1.5 acres)
- » Fully built out and can easily be repurposed
- » Neighborhood Shopping Center
- » Excellent location off main road
- » Includes four HVAC Systems
- » More Info: 2201ThompsonRoad-UNIT104RichmondTX77469202.Is4Lease.com

KCG Property Management 5610 5th Street, Katy, TX 77493 08322168524 rachel@rachelinvest.com http://www.kcgpropertymanagement.com

Currently used as a children's gym and has been built out as standard retail space (see pictures). Excellent for showroom, retail, office and sports business.