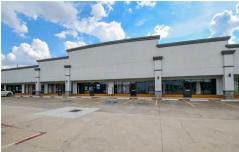

## 2201 Thompson Road - UNIT 104, Richmond, TX 77469. 202, Richmond, TX 77469

- » Shopping Center |  $6,512 \text{ ft}^2$  | Lot:  $65,545 \text{ ft}^2$  (1.5 acres)
- » Fully built out and can easily be repurposed
- » Neighborhood Shopping Center
- » Excellent location off main road
- » Includes four HVAC Systems
- » More Info: 2201ThompsonRoad-UNIT104RichmondTX77469202.Is4Lease.com

KCG Property Management 5610 5th Street, Katy, TX 77493 08322168524 rachel@rachelinvest.com http://www.kcgpropertymanagement.com

Currently used as a children's gym and has been built out as standard retail space (see pictures). Excellent for showroom, retail, office and sports business.